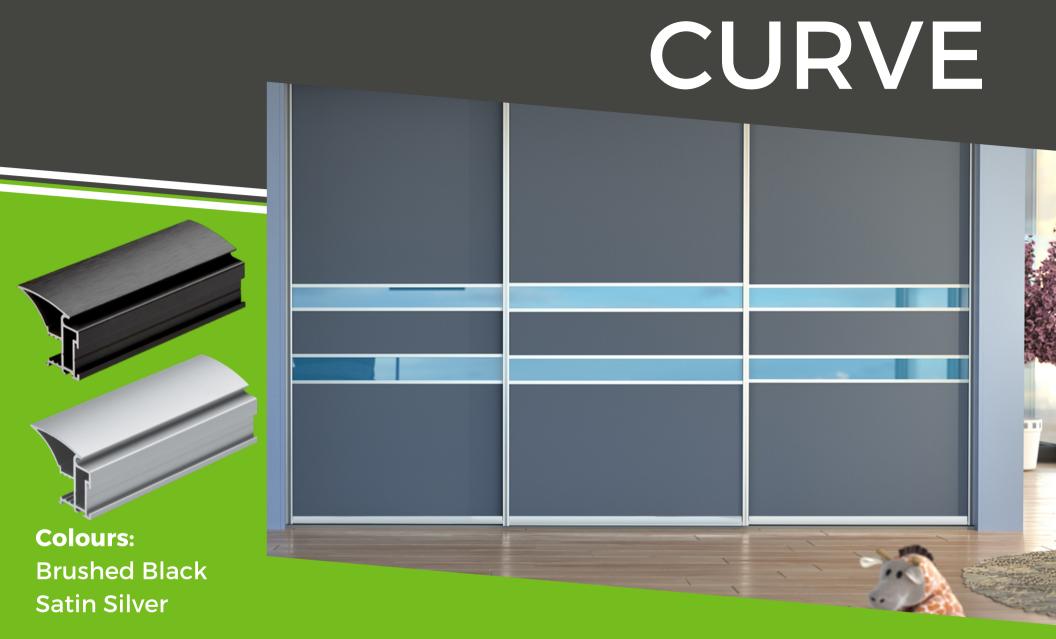

The highest level of luxury in sliding doors. Our aluminium systems include ultra smooth rolling hidden mechanisms and ultra low profile tracking. The Curve range comes with inset soft closing dust strips to create a beautiful finish.

**Aluminium Construction** 36mm Wide Brushed Black & Satin Silver Inset Soft Close Dust Strip Ultra Smooth Roll System

Aluminium Rich

Pure White

Black

Blue Shadow

Cashmere

**Grey Metal** 

White Ash