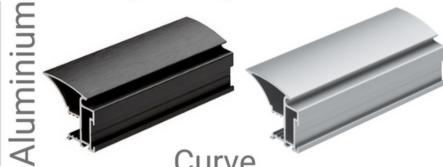

The highest level of luxury in sliding doors. Our aluminium systems include ultra smooth rolling hidden mechanisms and ultra low profile tracking. The Curve range comes with inset soft closing dust strips to create a beautiful finish.

**Aluminium Construction** 36mm Wide Brushed Black & Satin Silver Inset Soft Close Dust Strip Ultra Smooth Roll System

Aluminium Rich

Pure White

Black

Blue Shadow

Cashmere

**Grey Metal** 

White Ash