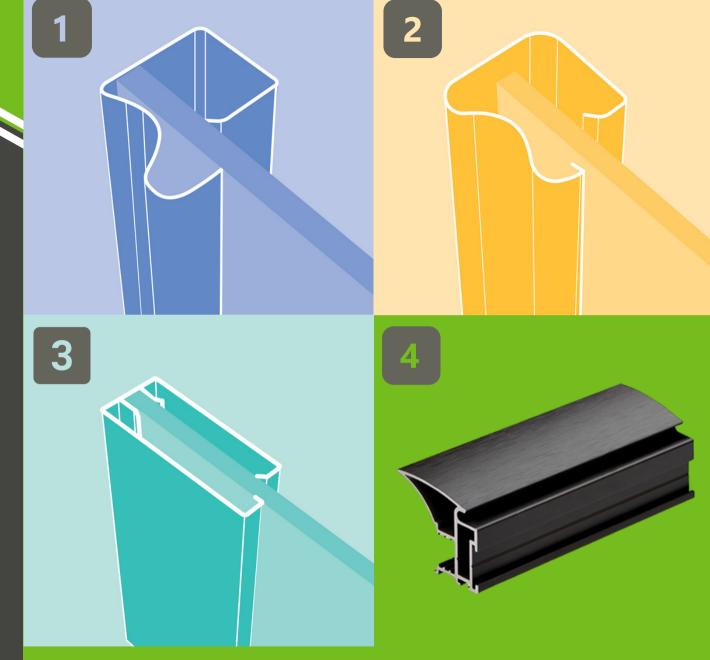

#### WHY SLIDING DOORS?

- Space Saving
- Endless Design Options
- Smooth & Quiet Rolling
- Made in the UK

- 1: Heritage 25mm Steel frame in silver, white & cashmere finishes.
- 2: Classic 35mm Steel frame in silver, white, cashmere, walnut & light oak.
- 3: Shaker 75mm Steel frame in 5 beautiful colours
- 4: Curve 36mm Aluminium frames with hidden wheels.

### HERITAGE

Colours:
White
Silver
Cashmere

The Heritage range is our lowest cost option without sacrificing any quality. Hand made from a 25mm wide steel frame and available in any combination of designs using the panels and design options on page.

### **CLASSIC**

Colours:
White
Silver
Cashmere
Light Oak

The Classic range of sliding doors offers a slightly more traditional look to doors with a broader steel 35mm frame. Again this range can be made in any combination of designs found below.

# SHAKER

Colours:
White
Cashmere
Light Grey
Light Oak
Walnut

The Shaker range is a very popular option that transforms a traditional look into something very modern. The frame is 75mm and made from British Steel to create a very stand out design.

The highest level of luxury in sliding doors. Our aluminium systems include ultra smooth rolling hidden mechanisms and ultra low profile tracking. The Curve range comes with inset soft closing dust strips to create a beautiful finish.