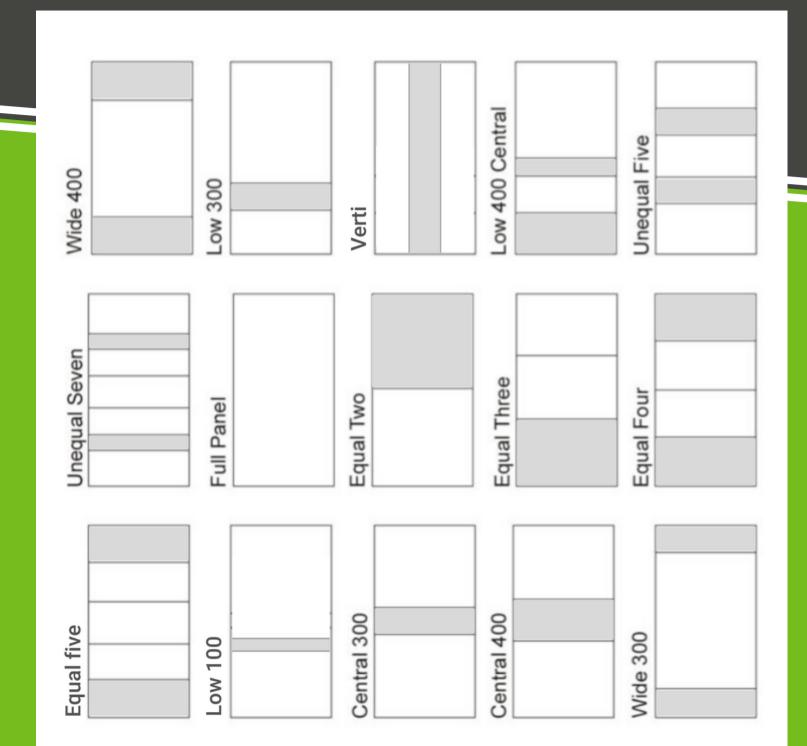

Choose your design: This part is very easy, you can select from any of the designs below and even have a combination of designs.

There is no such thing as a lower quality frame in our sliding doors. It is simply down to your design preference. Prices increase from left to right with our Curve range offering extra features